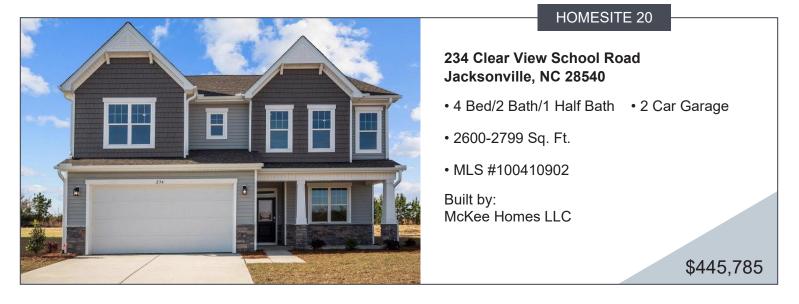

## DESCRIPTION

HOME IS COMPLETE & MOVE-IN READY!! The Watauga Craftsman, a plan by McKee Homes will be a fabulous addition to Hayden Place! The welcoming front porch leads into a generous foyer with adjacent private study or flex room. The remainder of the first floor is bright and open, featuring a large family room, chef's kitchen with tons of space on the generous island overlooking the morning room, and a walk in pantry rounding out this space. And don't forget the covered patio for entertaining! As you make your way upstairs, you will find an open loft perfect for gaming, exercise equipment or lounging, an enviable owners' retreat, 3 additional bedrooms and laundry room. This new community, just minutes from military bases, downtown Jacksonville, and Albert J. Ellis airport, shares Clear View School Rd with the newest Clear View School Elementary where you can walk the kids to school without the hassle of the car lines, and also have the convenience of a stoplight for easy access to the main co