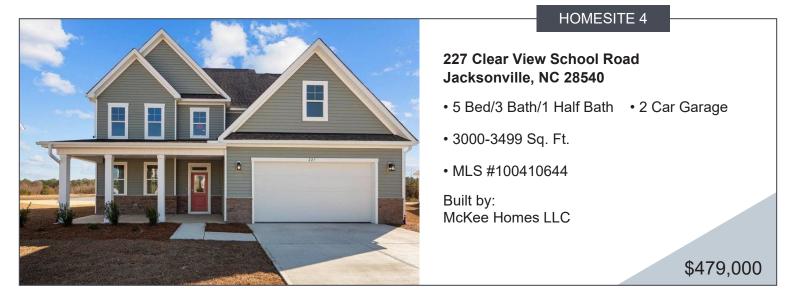

## DESCRIPTION

PRICE IMPROVEMENT!! HOME IS COMPLETE & MOVE-IN READY!! The Clark Classic, by McKee Homes, is a multi-generational floor plan with dual primary suites on the first and second levels and greets you with a lovely two-story foyer and an elegant dining room. The expansive kitchen is a chef's dream with a large corner pantry and plenty of counter space for all of your cooking and entertaining needs. There is an inviting breakfast area that opens to a pleasing family room. The main floor primary suite offers an immense walk-in closet, shower with seat, ample linen closet as well as dual-sink vanity to round out this private retreat. Moving to the second floor you will find two additional bedrooms, a multipurpose loft area, and a massive media room that could be utilized as a game room, private theater, craft room, or even a fifth bedroom. And let's not forget the second-floor primary suite. This casual yet elegant suite offers a large walk-in closet, a private bath with dual-sink vanity, and