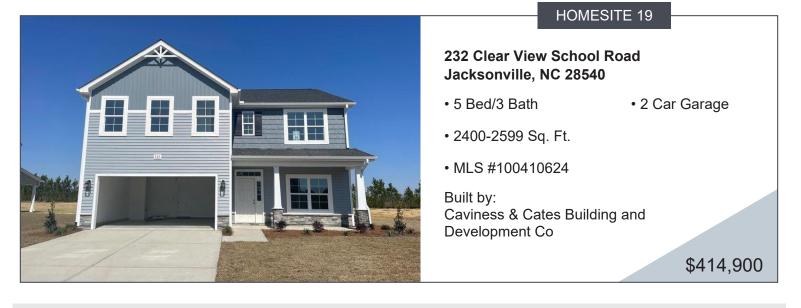

## DESCRIPTION

PRICE IMPROVEMENT! HOME IS COMPLETE & MOVE-IN READY!! Welcome home to Hayden Place! The Pamlico is a fantastic 5 bedroom floor plan. Downstairs you'll find a formal dining room, open kitchen and great room, guest bedroom and full bathroom. Upstairs you'll find space, space, space with 4 bedrooms; each with a walk-in closet; plus an open loft and laundry. Conveniently located in the in the new Hayden Place community just minutes from military bases, downtown Jacksonville, and the airport. This community shares Clear View School Rd with the new Clear View School Elementary, so close you can skip the hassle of the car lines, and also have the convenience of a stoplight for easy access to the main corridor of Hwy 24/258.