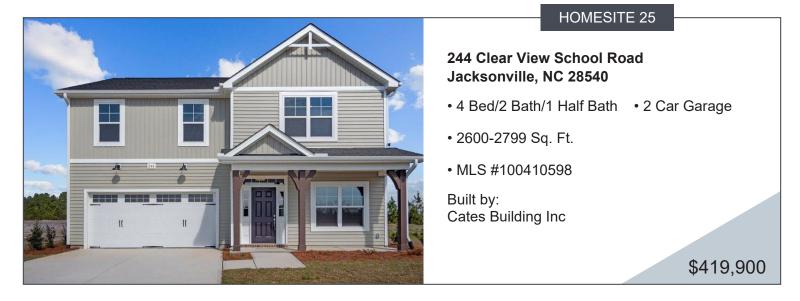

## DESCRIPTION

PRICE IMPROVEMENT! HOME IS COMPLETE & MOVE-IN READY!! Welcome home to Hayden Place! The lovely Magnolia plan boasts over 2600 square feet of smartly utilized space. The first floor features formal dining room, flex space perfect for an office or library, open kitchen and great room and walk-in pantry. Upstairs you'll find 4 bedrooms and a spacious open loft. Planned upgrades for this Magnolia include wainscotting and coffered ceiling in the formal dining, french doors on the flex room and more! Conveniently located in the in the new Hayden Place community just minutes from military bases, downtown Jacksonville, and the airport. This community shares Clear View School Rd with the new Clear View School Elementary, so close you can skip the hassle of the car lines, and also have the convenience of a stoplight for easy access to the main corridor of Hwy 24/258. Pack your bags and head to Hayden Place!!