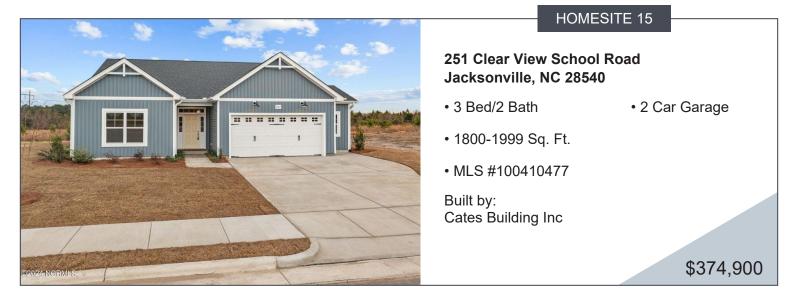

## DESCRIPTION

HOME IS COMPLETE & MOVE-IN READY!! Welcome home to Hayden Place! The Dogwood is a well appointed, single story floor plan. Features include an ample kitchen; open to both the dining area and great room; large island with sink and walk-in pantry. The principal suite is tucked away from the 2 additional bedrooms for added privacy. The principal bath includes dual sinks, linen closet, private water closet, walk-in shower and a spacious walk-in closet. This Dogwood has the additional work area in the garage for a little more elbow room for projects. Conveniently located in the in the new Hayden Place community just minutes from military bases, downtown Jacksonville, and the airport. This community shares Clear View School Rd with the new Clear View School Elementary, so close you can skip the hassle of the car lines, and also have the convenience of a stoplight for easy access to the main corridor of Hwy 24/258!