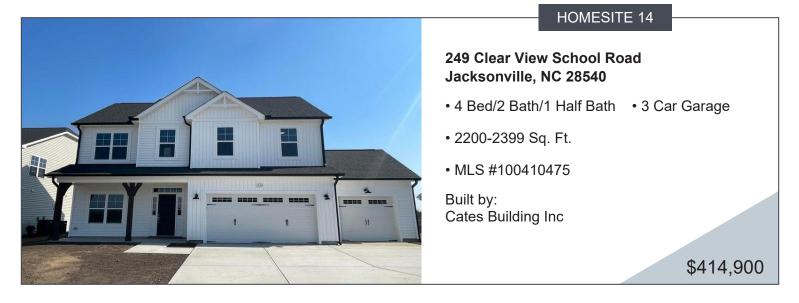

## DESCRIPTION

Welcome home to Hayden Place! The Drayton features an open layout downstairs with separate formal dining room. Upstairs you'll find space, space, space with 4 bedrooms, an open loft and laundry. The primary bedroom has a cozy sitting area perfect for a reading nook or work station. Planned upgrades for this Drayton include 3 car garage, wainscotting and coffered ceiling in the formal dining and more! Conveniently located in the in the new Hayden Place community just minutes from military bases, downtown Jacksonville, and the airport. This community shares Clear View School Rd with the new Clear View School Elementary, so close you can skip the hassle of the car lines, and also have the convenience of a stoplight for easy access to the main corridor of Hwy 24/258.