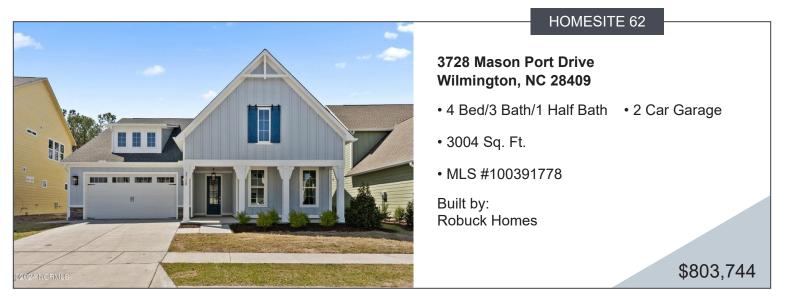

## DESCRIPTION

The Sutton by Robuck Homes is a beautifully designed ranch style home includes mainly one-level living with a finished loft and 4th bed/bath upstairs. This home is situated on a beautiful homesite in East and Mason that backs up to wooded space. The Sutton plan features an open floorplan, gourmet kitchen, oversized windows, 9 ft ceilings and curated designer features by our Robuck Homes' designer. Enjoy coastal living on the rocking chair front porch and screened rear porch. East and Mason is centrally located in Wilmington and the beautiful clubhouse, pool, paved walking path and sidewalks throughout make this the perfect place to call home.