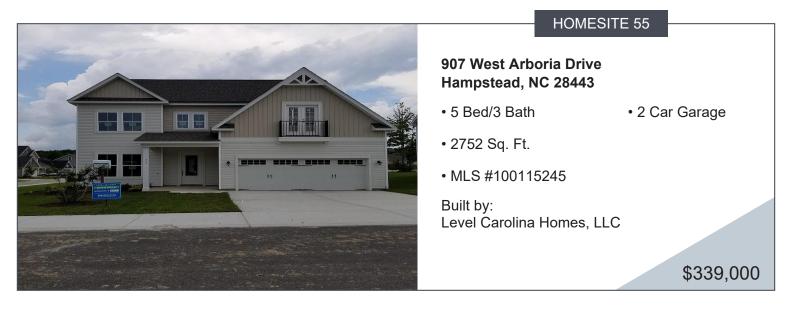

## DESCRIPTION

Come check out the area's newest up and coming community, The Arbors. The Morgan floor plan is sure to please, consisting of 5 bedrooms, 3 full baths, as well as a loft and additional recreation room. For those looking to entertain over night guests, the Morgan has a downstairs guest suite with full bath. This home is complete with a screened in porch and fully sodded yard. The Arbors also has a community lake and dock for kayaks, a fire pit and picnic tables, and a community pool & clubhouse on the horizon. Less than 5 miles to the beach, within walking distance to grocery store, and highly sought after topsail school district. Ask about our Pre-Amenity Incentive Package on select homes!