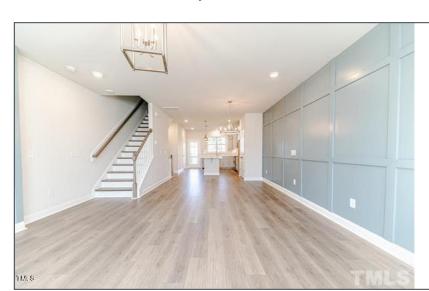

#### **DESCRIPTION**

Welcome to this one-of-a-kind, beautiful 3-story townhome with a 1-car finished garage. The first and second floors feature 9' ceilings, creating an airy and spacious feel. The bright kitchen boasts upgraded cabinets, quartz counters, designer backsplash, stainless steel appliances and farmhouse sink. Off the kitchen is the extended 17' by 12' covered porch, perfect for entertaining outside. The living room has the fireplace with a floating mantel and dining room, where a continuous wall is adorned with lattice trim that provides a sophisticated modern look. The upper level has two large bedrooms each with tray ceiling and private bathroom. Don't miss this opportunity for a comfortable and convenient lifestyle. Walking distance to Gateway Commons Shopping Center. Fridge Included. \*\*MOVE-IN READY\*\* Ask about our BUYER INCENTIVE.