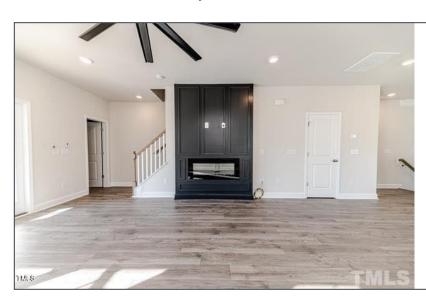

#### **DESCRIPTION**

Welcome to this beautiful new 3-story end unit townhome with a 2-car fully finished garage. The 1st and 2nd floor features 9' ceilings, creating an airy and spacious feel. The bright kitchen boasts upgraded cabinets, quartz counters with Carrara marble mosaic designer backsplash. High-quality stainless-steel appliances complete the modern look. The luxury vinyl plank flooring adds a sleek, contemporary finish against the fireplace surround in this spacious living room. Upstairs, three bedrooms all with tray ceilings and laundry room offers convenience and privacy. Don't forget about the 15' x 11' covered porch, perfect for outdoor relaxation. Don't miss this opportunity for comfortable and convenient living, walking distance to the Gateway Commons Shopping Center. Fridge Included.\*\*MOVE-IN READY\*\* Ask about our BUYER INCENTIVE!