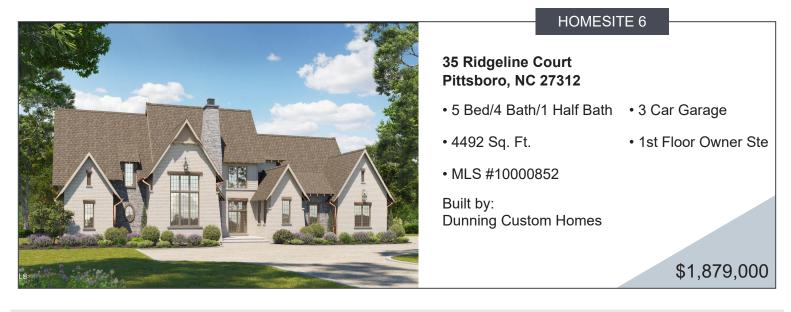

## DESCRIPTION

Still time to make minor tweaks to selections or sit back and get ready to move right in! This is a Parade of Homes 2024 Entry. Home will be ready for move in by mid-October 2024. Modern Luxury Tudor on 3+ Acre Homesite in Picturesque Laurel Ridge finely crafted by award winning Dunning Custom Homes. Located just 5

minutes from Chapel Ridge Golf Club and 10 minutes from booming Chatham Park, you get the best of both worlds at Laurel Ridge: scenic living near the

Haw River & Jordan Lake w retail & entertainment at Mosaic just minutes away. Large acreage w NO WELL or SEPTIC NEEDED! Photos and selections are current as of April 2024. "