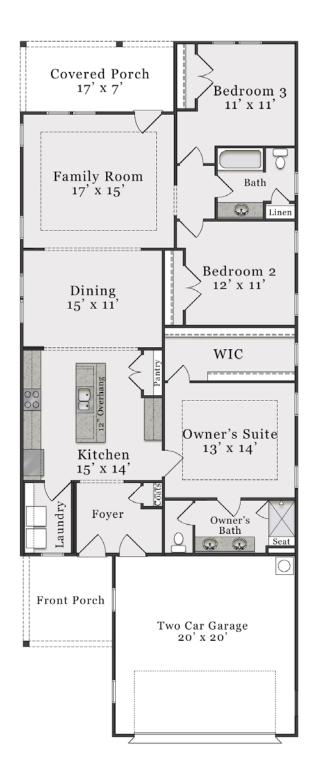

## We Build LIFE CHANGING MOMENTS McKeeHomesNC.com

Bedrooms: 3 Baths: 2

1,703 sq. ft.

1,703 sq. ft.

1,703 sq. ft.

1,703 sq. ft.

A PERCENTAGE OF EVERY HOME SOLD GOES TO SUPPORT ALZHEIMER'S RESEARCH AND CARE.

## **First Floor**

The floorplan shown is the A elevation. Other elevations are similar but may include minor layout and square footage differences.