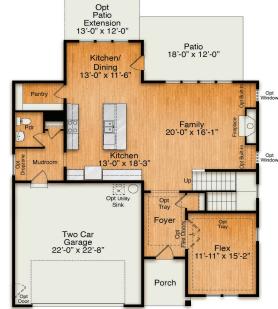

## THE PARK AT **KENNEBEC CROSSING**

Optional Covered Porch in lieu of Patio

**Optional Covered Porch** w/ Fireplace

Guest Suite with Full Bath ilo Flex Room

Modern Farmhouse Elevation

Modern Farmhouse Elevation

### Second Floor

First Floor

Craftsman Elevation