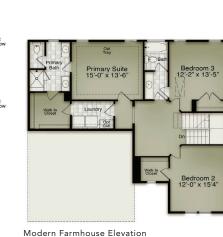

## THE PARK AT **KENNEBEC CROSSING**

Optional Covered Porch in lieu of Patio

**Optional Covered Porch** w/ Fireplace

Guest Suite with Full Bath ilo Flex Room

Modern Farmhouse Elevation

Modern Farmhouse Elevation

### Second Floor

First Floor

Craftsman Elevation